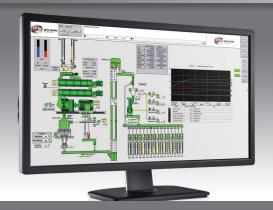

## **Batching**

- Automatically and accurately integrates scaled ingredients, hand adds, and metered liquids to produce a precisely mixed batch of mash and route it to the correct bins.
- Keeps detailed process records to facilitate process improvement, corporate reporting, and regulatory compliance
- Interfaces to corporate systems to import recipes and export production records

## **Pelleting**

- Efficiently controls your pellet mill from source bin to finished product bin to maximize productivity and minimize downtime
- Accurately ratios liquids anywhere along the way
- Detects roll slips to prevent plugs
- Tracks hours and tons on rolls and dies.
- Control options include: variable bed depth cooler, crumbler position, auto lube, lineator, and hygienizer features