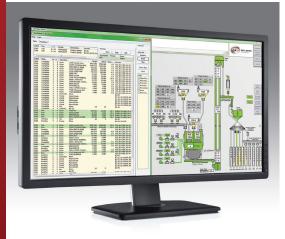

## **Batching**

- Automatically and accurately integrates scaled ingredients, hand adds, and metered liquids to produce a precisely mixed batch of mash and route it to the correct bins.
- Keeps detailed process records to facilitate process improvement, corporate reporting, and regulatory compliance
- Interfaces to corporate systems to import recipes and export production records

### Loadout

- Quickly and accurately loads your trucks, generating a detailed ticket designed to satisfy customers and maximize regulatory compliance
- Interfaces with your corporate system to import orders, and to export completed load data

## **CDHA (Computer-Driven Hand Add)**

- Guides the operator through the preparation of batching hand adds, capturing actual weights and lots
- The user interface minimizes human error and permits the reliable preparation of hand adds days in advance
- Interfaces with a bar code scanner