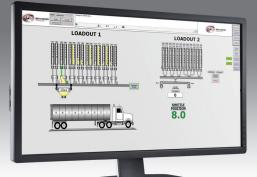

### Loadout

- Quickly and accurately loads your trucks, generating a detailed ticket designed to satisfy customers and maximize regulatory compliance
- Interfaces with your corporate system to import orders, and to export completed load data