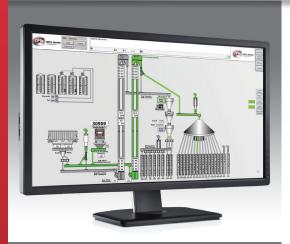

## Receiving

- Collects important information about your ingredient shipments and routes them to the correct bin or warehouse location
- Interfaces to corporate systems to obtain purchase orders and report receipts

## Grinding

- Grinds whole ingredients and routes them to the correct bins, all with little or no attention from an operator
- Automatically runs as needed to keep ground bins full
- Tracks hours and tons of usage for hammers and screens
- Can blend multiple source ingredients to produce a single ground ingredient with desired properties

## **Batching**

- Automatically and accurately integrates scaled ingredients, hand adds, and metered liquids to produce a precisely mixed batch of mash and route it to the correct bins.
- Keeps detailed process records to facilitate process improvement, corporate reporting, and regulatory compliance
- Interfaces to corporate systems to import recipes and export production records

## **Pelleting**

- Efficiently controls your pellet mill from source bin to finished product bin to maximize productivity and minimize downtime
- Accurately ratios liquids anywhere along the way
- Detects roll slips to prevent plugs
- Tracks hours and tons on rolls and dies.
- Control options include: variable bed depth cooler, crumbler position, auto lube, lineator, and hygienizer features

### Loadout

- Quickly and accurately loads your trucks, generating a detailed ticket designed to satisfy customers and maximize regulatory compliance
- Interfaces with your corporate system to import orders, and to export completed load data