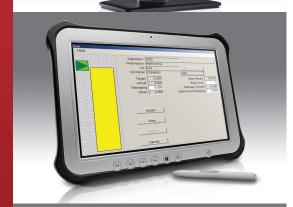

## **CDHA (Computer-Driven Hand Add)**

- Guides the operator through the preparation of batching hand adds, capturing actual weights and lots
- The user interface minimizes human error and permits the reliable preparation of hand adds days in advance
- Interfaces with a bar code scanner