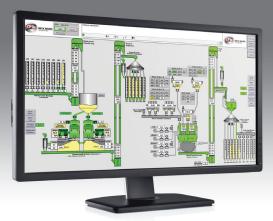

## Receiving

- Collects important information about your ingredient shipments and routes them to the correct bin or warehouse location
- Interfaces to corporate systems to obtain purchase orders and report receipts

## Grinding

- Grinds whole ingredients and routes them to the correct bins, all with little or no attention from an operator
- Automatically runs as needed to keep ground bins full
- Tracks hours and tons of usage for hammers and screens
- Can blend multiple source ingredients to produce a single ground ingredient with desired properties

## **Batching**

- Automatically and accurately integrates scaled ingredients, hand adds, and metered liquids to produce a precisely mixed batch of mash and route it to the correct bins.
- Keeps detailed process records to facilitate process improvement, corporate reporting, and regulatory compliance
- Interfaces to corporate systems to import recipes and export production records

## **Pelleting**

- Efficiently controls your pellet mill from source bin to finished product bin to maximize productivity and minimize downtime
- Accurately ratios liquids anywhere along the way
- Detects roll slips to prevent plugs
- Tracks hours and tons on rolls and dies.
- Control options include: variable bed depth cooler, crumbler position, auto lube, lineator, and hygienizer features

### Loadout

- Quickly and accurately loads your trucks, generating a detailed ticket designed to satisfy customers and maximize regulatory compliance
- Interfaces with your corporate system to import orders, and to export completed load data