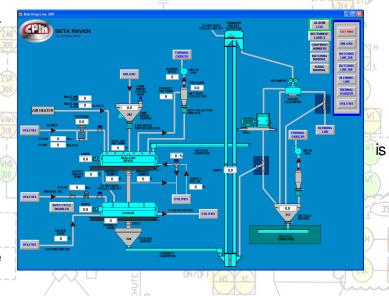

**Automation Systems** 

1'-ND-004

The challenges of achieving product quality and a wellmanaged production facility make automation a logical choice.

**BETA RAVEN** 

Your Automation Partner

Whether you would like to automate a single piece of equipment or entire facility, our Process Control systems allow you to monitor and control your equipment or processes from computer workstations. The entire process graphically displayed on the computer. Simply click on a piece of equipment to display and select options.

A Process Control screen allows you to monitor and control your process using simple menus and graphics. Information is updated on the screen in real-time, distinctive colors allow you to quickly identify equipment status.