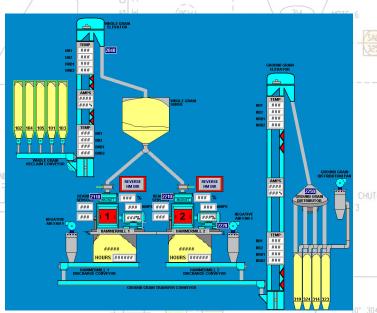

A Process Control screen allows you to monitor and control your process using simple menus and graphics. Information is updated on the screen in real-time, distinctive colors allow you to quickly identify equipment status.